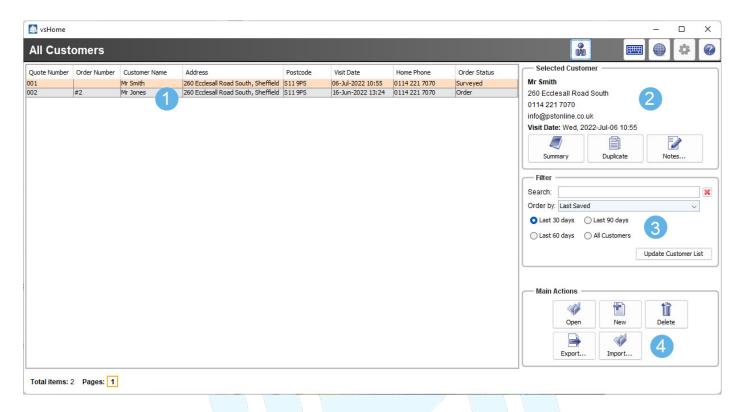

## **All Customers**

The All Customers area displays all the customers stored in vsHome. You can create new contracts as well as import and export existing contracts.

- 1. **Customer Table** This displays all the customer entries in vsHome.
- Selected Customer This shows all the details of the customer selected within the table. You have the option to view a summary of the customer, view the edit history, duplicate the customer or add notes.
- 3. **Filter** The filter allows you to select which sub-group of customers you want to display in the customer table. You can also use the search function to display only those customers which match the search text.
- 4. Main Actions The 5 buttons here allow you to:
  - (1) Open a currently selected customer
  - (2) Create a completely new customer
  - (3) Delete the currently selected customer
  - (4) Export an existing customer contract
  - (5) Import a customer contract.